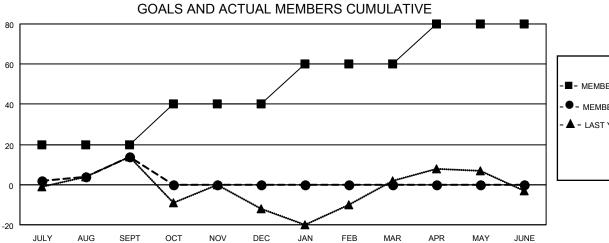

## District 5 NE

| Clubs RESULTS FOR 2022-2023 |               |           |               | Members               |                       |                         |                                                    |
|-----------------------------|---------------|-----------|---------------|-----------------------|-----------------------|-------------------------|----------------------------------------------------|
|                             |               |           |               | RESULTS FOR 2022-2023 |                       |                         |                                                    |
| QUARTER                     | NEW CLUB GOAL | NEW CLUBS | DROPPED CLUBS | QUARTER MEMB          | ER GROWTH NET<br>GOAL | MEMBER GROWTH<br>ACTUAL | DROPPED<br>MEMBERS ACTUAL<br>(including transfers) |
| JULY/AUG/SEPT               | 0             | 0         | 1             | JULY/AUG/SEPT         | 20                    | 23                      | 7                                                  |
| OCT/NOV/DEC                 | 1             | 0         | 0             | OCT/NOV/DEC           | 20                    | 0                       | 0                                                  |
| JAN/FEB/MAR                 | 0             | 0         | 0             | JAN/FEB/MAR           | 20                    | 0                       | 0                                                  |
| APR/MAY/JUNE                | 1             | 0         | 0             | APR/MAY/JUNE          | 20                    | 0                       | 0                                                  |

## GOALS AND ACTUAL NEW CLUBS CUMULATIVE

| _ |                        |  |
|---|------------------------|--|
| - | MEMBER GROWTH NET GOAL |  |
|   |                        |  |

- MEMBER GROWTH ACTUAL

▲ - LAST YEAR MEMBERSHIP ACTUAL